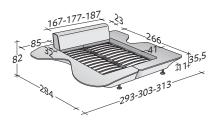

It can be completed with glass tops or hide trays.

OUTER SIZES BASES AND MATTRESS SUPPORT

SIZE IN CM.

ADJUSTABLE SLATTED BASE

OUTER SIZES BASES AND MATTRESS SUPPORT

SIZE IN CM.

ADJUSTABLE SLATTED BASE

OUTER SIZES BASES AND MATTRESS SUPPORT

SIZE IN CM.

ADJUSTABLE SLATTED BASE