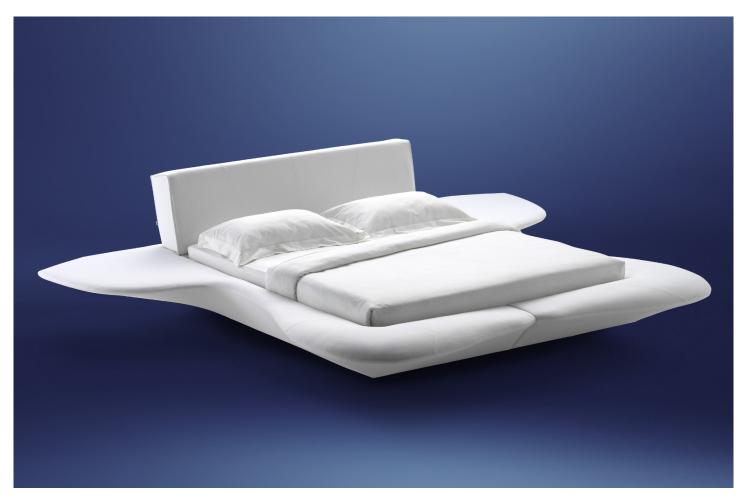

## GRANDPIANO GRANDPIANO PIANO PIANO PIANO

design Mario Bellini 2007 Scenographic double-size bed, available in the versions Grandpiano, Grandpiano Piano and Piano Piano.

Comfortable headboard padded with "Memoform", white cotton cover. Shaped side panels that can also be used as seating or shelving. Completely removable cover, in fabric, leather, Ecopelle or Nabuk. Mattress support with fixed slats with rigidity adjustment; sunken mattress in all the versions.

It can be completed with glass tops or hide trays.

OUTER SIZES BASES AND MATTRESS SUPPORT

SIZE IN CM.

ADJUSTABLE SLATTED BASE

OUTER SIZES BASES AND MATTRESS SUPPORT

SIZE IN CM.

ADJUSTABLE SLATTED BASE

OUTER SIZES BASES AND MATTRESS SUPPORT