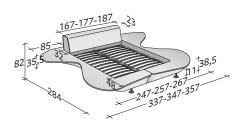

It can be completed with glass tops or hide trays.

OUTER SIZES BASES AND MATTRESS SUPPORT

SIZE IN CM.

ADJUSTABLE SLATTED BASE

OUTER SIZES BASES AND MATTRESS SUPPORT

SIZE IN CM.

ADJUSTABLE SLATTED BASE

OUTER SIZES BASES AND MATTRESS SUPPORT

SIZE IN CM.

ADJUSTABLE SLATTED BASE