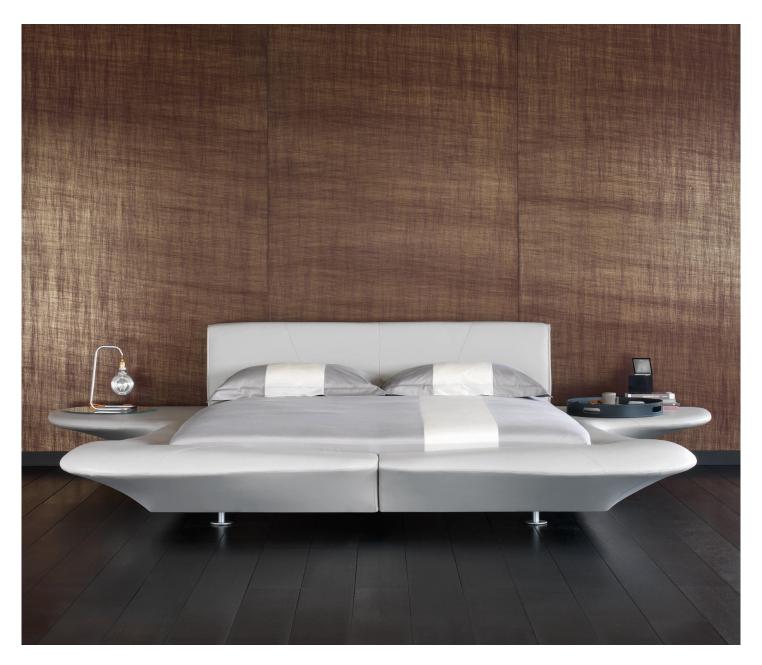

## GRANDPIANO GRANDPIANO PIANO PIANO PIANO

design Mario Bellini 2007 Scenographic double-size bed, available in the versions Grandpiano, Grandpiano Piano and Piano Piano.

Comfortable headboard padded with "Memoform", white cotton cover. Shaped side panels that can also be used as seating or shelving. Completely removable cover, in fabric, leather, Ecopelle or Nabuk. Mattress support with fixed slats with rigidity adjustment; sunken mattress in all the versions.

It can be completed with glass tops or hide trays.

OUTER SIZES BASES AND MATTRESS SUPPORT

SIZE IN CM.

ADJUSTABLE SLATTED BASE

OUTER SIZES BASES AND MATTRESS SUPPORT

SIZE IN CM.

ADJUSTABLE SLATTED BASE

OUTER SIZES BASES AND MATTRESS SUPPORT