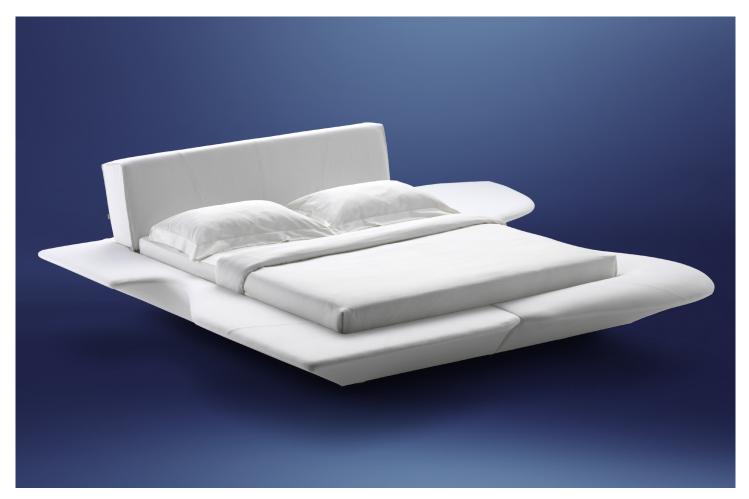

## GRANDPIANO GRANDPIANO PIANO PIANO PIANO

design Mario Bellini 2007 Scenographic double-size bed, available in the versions Grandpiano, Grandpiano Piano and Piano Piano.

Comfortable headboard padded with "Memoform", white cotton cover. Shaped side panels that can also be used as seating or shelving. Completely removable cover, in fabric, leather, Ecopelle or Nabuk. Mattress support with fixed slats with rigidity adjustment; sunken mattress in all the versions.

It can be completed with glass tops or hide trays.

OUTER SIZES BASES AND MATTRESS SUPPORT

SIZE IN CM.

ADJUSTABLE SLATTED BASE

OUTER SIZES BASES AND MATTRESS SUPPORT

SIZE IN CM.

ADJUSTABLE SLATTED BASE

OUTER SIZES BASES AND MATTRESS SUPPORT