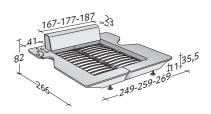

It can be completed with glass tops or hide trays.

OUTER SIZES BASES AND MATTRESS SUPPORT

SIZE IN CM.

ADJUSTABLE SLATTED BASE

OUTER SIZES BASES AND MATTRESS SUPPORT

SIZE IN CM.

ADJUSTABLE SLATTED BASE

OUTER SIZES BASES AND MATTRESS SUPPORT

SIZE IN CM.

ADJUSTABLE SLATTED BASE