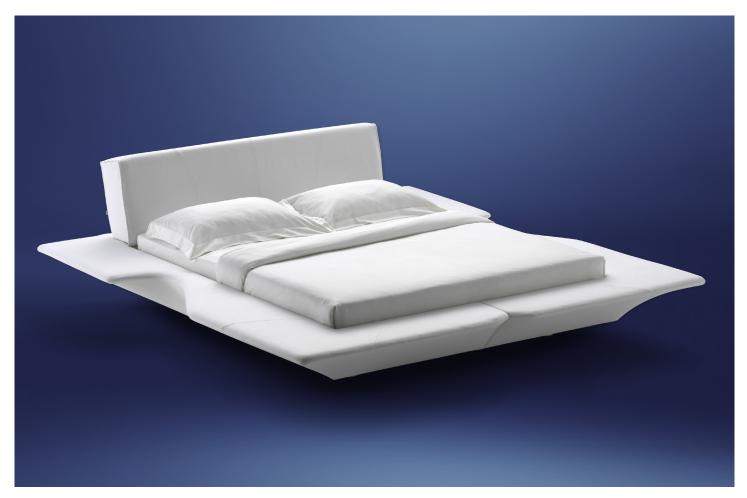

## GRANDPIANO GRANDPIANO PIANO PIANO PIANO

design Mario Bellini 2007 Scenographic double-size bed, available in the versions Grandpiano, Grandpiano Piano and Piano Piano.

Comfortable headboard padded with "Memoform", white cotton cover. Shaped side panels that can also be used as seating or shelving. Completely removable cover, in fabric, leather, Ecopelle or Nabuk. Mattress support with fixed slats with rigidity adjustment; sunken mattress in all the versions.